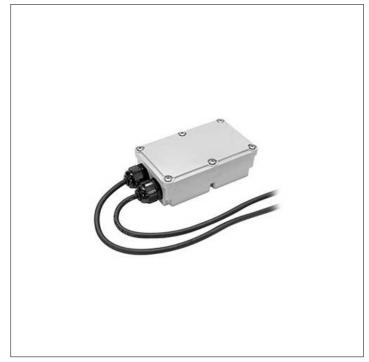

## S.2438 POWER SUPPLY 230V/250mA-700mA 20W o 230Vac/24Vdc 16W 240Hz DALI DIMMABLE IN BOX IP67

DALI DIMMABLE MULTI-POWER SUPPLY 230V/250mA-700mA Maximum power consumption: 20W or 16W 230Vac/24Vdc Dimensions 175,5mmx86,5mmx43mm PWM Frequency : 240Hz IP67 CLASS II SELV NB: not suitable for Family products NANOLED STAINLESS STEEL Warning!!! Always check the minimum Forward voltage (Vf min) of the fixtures that will be connected to this driver.