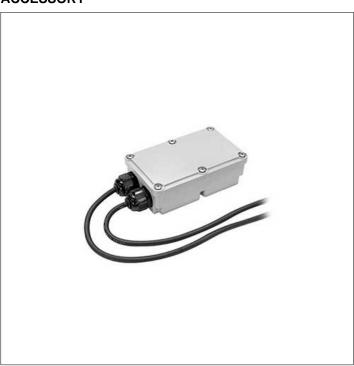

## ACCESSORY

S.2439
POWER SUPPLY 230V/250mA-700mA 20W o
230Vac/24Vdc 16W 240Hz DIMMABLE 1-10V, PUSH DIM
IN BOX IP67

1-10V, PUSH DIM DIMMABLE MULTI-POWER SUPPLY 230V/250mA-900mA Maximum power consumption: 20W or 16W 230Vac/24Vdc Dimensions 175,5mmx86,5mmx43mm PWM Frequency: 240Hz IP67 CLASS II SELV NB: not suitable for Family products NANOLED STAINLESS STEEL Warning!!! Always check the minimum Forward voltage (Vf min) of the fixtures that will be connected to this driver. WE SUGGEST TO USE ONE SURGE PROTECTION DEVICE (S.2499) FOR EACH REMOTE DRIVER AT A DISTANCE OF NO MORE THAN 10m AWAY.