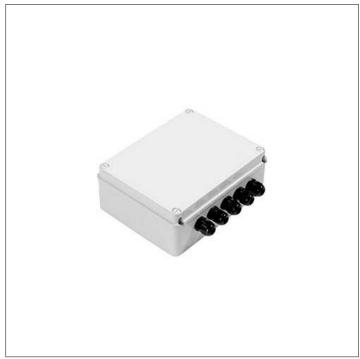

## S.2486 POWER SUPPLY TUNABLE WHITE IP55 60W 230V/24V DALI DT8

IP55 box with 60W power supply 240V/24V PWM dimmable DALI DT8 (operating mode BALANCE & DIM). The Total power of all connected luminaires may not be higher than the power of the driver. Dimensions 260mmx260mmx100mm WE SUGGEST TO USE ONE SURGE PROTECTION DEVICE (S.2499) FOR EACH REMOTE DRIVER AT A DISTANCE OF NO MORE THAN 10m AWAY.