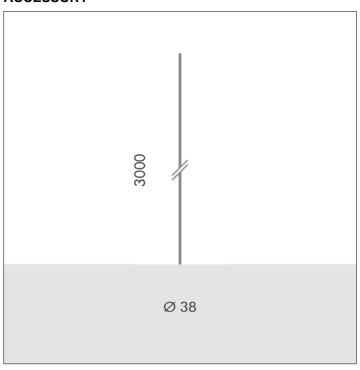

## S.2805 H 3,0m Ø38mm CYLINDRICAL POLE

Cylindrical shaped poles consisting of: straight circular section shaft, Ø 38mm, 4mm in thickness, total length 3,00m, in aluminium EN AW6060.

Suitable for ground recessed installation to a cement base 0,50m ( Accessory S.2806 ) : Suggested reinforced concrete footstall dimension 1,0m x 1,0m h 0,7m. Footstall dimension can be calculated according to your country norms and ground properties.