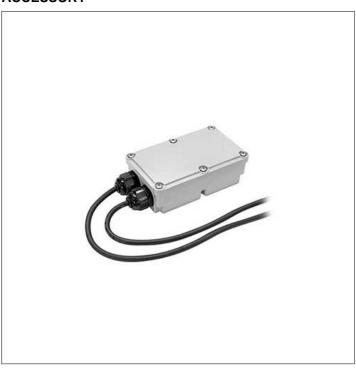

## S.9099 Master Interface

Combined with a common 60W 24V On-Off power supply, it controls Flower ZOOM 60 products with DALI single control up to a maximum power of 60W total for each Highlighter rod. Only individualcontrolled Flower ZOOM 60 products should be used in this configuration. A maximum of n.5 Flower ZOOM 60 Individual controll can be installed on one Highlighter, regardless of its length. These can be controlled independently of each other and of the Highlighter lighting rod thanks to the DALI protocol. Each Highlighter lighting rod, used for the installation of the single control products, needs n.1 master interface accessory (S.9099) for DALI control.