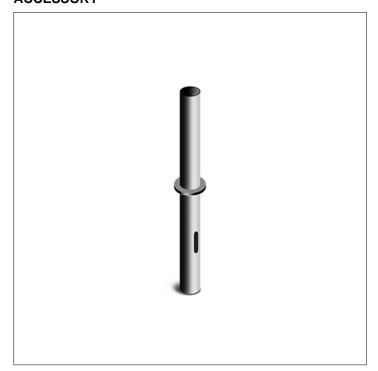

## S.0908 ANCHORING FLANGE for AIR-LIGHTING POLE

Anchoring base Height 1600 mm (H 800 mm above ground) to be buried in concrete. Footstall dimension can be calculated according to your country norms and ground properties. mandatory for the installation of AIR-LIGHTING WITH POLE or S.0909 BASE FOR SUPPORT AND COUNTERWEIGHT CONTAINER