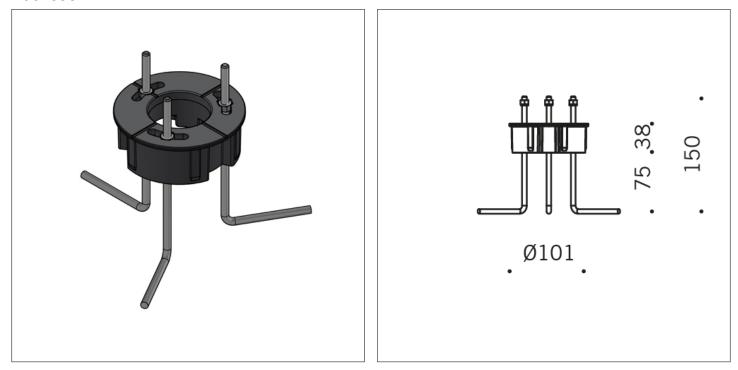

## S.2149 FLANGE

Flange Ø 102mm to be fixed in concrete with stainless steel screws for fixing in the ground. Footstall dimension can be calculated according to your country norms and ground properties.

Accessory available in the following colors: Anthracite grey (cod.24)

Exclusive distributor for USA Sistemalux Inc. - 9320 Saint Laurent, Montréal (Qc) - Canada QC H2N 1N7 - Tel.: +1 (514) 523-1339 The present technical data sheet and all the information contained is property of SIMES S.p.A. All rights reserved. We reserve the right to change specifications without prior written notice.