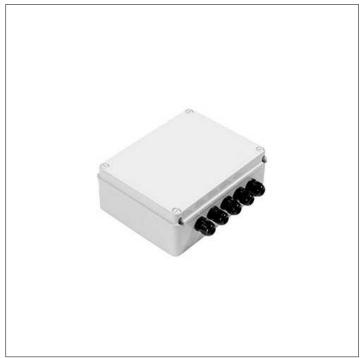

## S.2402 POWER SUPPLY NOT DIMMABLE IN BOX 60W 230Vac/24Vdc IP55 MAX 5 OUTPUTS

Dimensions: 260 x 240 x 100 mm. Cable IN: 2 with cable glands PG11 Cable OUT: 5 with cable glands PG11 IP55 CLASS II SELV The Total power of all connected luminaires may not be higher than the power of the driver. WE SUGGEST TO USE ONE SURGE PROTECTION DEVICE (S.2499) FOR EACH REMOTE DRIVER AT A DISTANCE OF NO MORE THAN 10m AWAY.