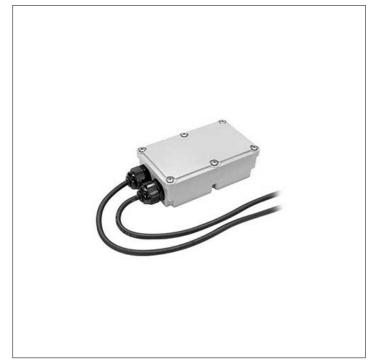

## S.2439 POWER SUPPLY 230V/250mA-700mA 20W o 230Vac/24Vdc 16W 240Hz DIMMABLE 1-10V, PUSH DIM IN BOX IP67

1-10V, PUSH DIM DIMMABLE MULTI-POWER SUPPLY 230V/250mA-900mA Maximum power consumption: 20W or 16W 230Vac/24Vdc Dimensions 175,5mmx86,5mmx43mm PWM Frequency : 240Hz IP67 CLASS II SELV NB: not suitable for Family products NANOLED STAINLESS STEEL Warning!!! Always check the minimum Forward voltage (Vf min) of the fixtures that will be connected to this driver. WE SUGGEST TO USE ONE SURGE PROTECTION DEVICE (S.2499) FOR EACH REMOTE DRIVER AT A DISTANCE OF NO MORE THAN 10m AWAY.