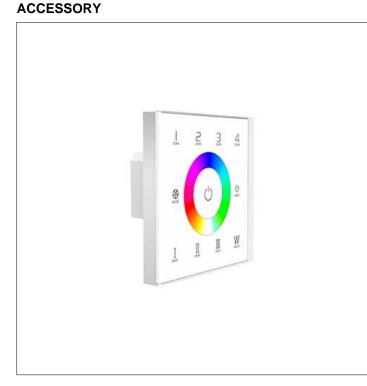

## S.2451 TOUCH PANEL RGBW DMX 4 ZONE

- Adopts capacitive touch control technology on the full color wheel, make LED color selection more user-friendly. - Adopt wireless RF and wired DMX512 protocol 2 in 1 control mode, more flexible and convenient for project installation. - Advanced RF wireless sync/zone control technology, make sure dynamic color modes synchronously among multiple Ebox converter boxes. - Four zones can be combined arbitrarily, for example: zone 1 and zone 2 as a group, or zone 1, zone 3, zone 4 as a group, or all the 4 zones as a group. - Support multiply panels linkage control, no quantity limitation. - Touch keys with chord and LED indicator. - Compatible with the RGBW REMOTE CONTROL (S.2450) and/or APP control through the GATEWAY WIFI -106 box (S.2465) and/or with the EBOX CONVERTER (S.2460). - In wireless connection the device comunicates with any RF device within effective distance (30 meters in open space). - No limit the quantity of signal Ebox converter boxes in each zone, and all color modes keep synchronously. In case of wireless connection and as any other WIFI product, should not be placed in a metal enclosure or next to large metal structure. Metal will effectively block all radio signals which are crucial to the operation of the product.