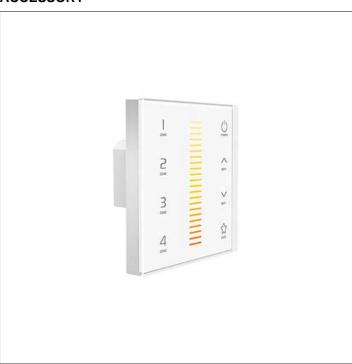

## S.2456 TOUCH PANEL TUNABLE WHITE DMX 4 ZONE

- Adopts capacitive touch control technology on the White color wheel, make LED color selection more user-friendly. - Adopt wireless RF and wired DMX512 protocol 2 in 1 control mode, more flexible and convenient for project installation. - Advanced RF wireless sync/zone control technology, make sure dynamic color modes synchronously among multiple Ebox converter boxes. - Four zones can be combined arbitrarily, for example: zone 1 and zone 2 as a group, or zone 1, zone 3, zone 4 as a group, or all the 4 zones as a group. - Support multiply panels linkage control, no quantity limitation. - Touch keys with chord and LED indicator. - Compatible with the TUNABLE WHITE REMOTE CONTROL (S.2455) and/or APP control through the GATEWAY WIFI -106 box (S.2465) and/or with the EBOX CONVERTER (S.2460). - In wireless connection the device comunicates with any RF device within effective distance (30 meters in open space). - No limit the quantity of signal Ebox converter boxes in each zone, and all color modes keep synchronously. In case of wireless connection and as any other WIFI product, should not be placed in a metal enclosure or next to large metal structure. Metal will effectively block all radio signals which are crucial to the operation of the product.