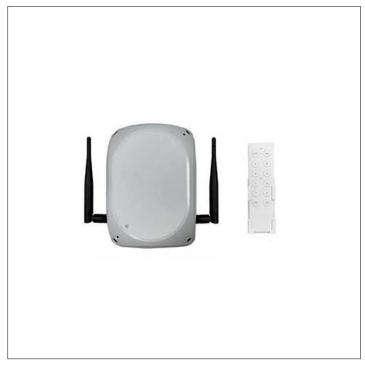

## S.2465 GATEWAY WIFI-106 BOX DMX

The Gateway is a WiFi lighting control system, consisted of APP and WiFi remote controller to change the saved scenes (max. can call max. 4 scenes). Controls various types of LED lighting products. By installing the related App on our Android (4.0 or above) or iOS (IOS 8.0) mobile devices which support WiFi connection. With DIM, CT adjustment, RGB and RGBW changing 4 in 1 operation, plus 12 controller control function. You can connect directly your mobile device to the Gateway with router or without. The IP66 WIFI-106 gateway box must not be placed in a metal enclosure or next to large metal structure. Metal will effectively block all radio signals which are crucial to the operation of the product. The GATEWAY, in order to function correctly, MUST be installed in combination with the TOUCH-PANEL (S.2451/S.2456). Moreover, it is compatible with the EBOX CONVERTER accessory (S.2460) ONLY when used in combination with the TOUCH-PANEL (S.2451/S.2456).