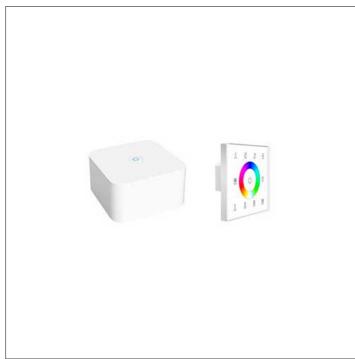

## S.2466 GATEWAY WIFI-108 BOX + MULTIZONE TOUCH PANEL RGBW DMX

Multizone RGBW TOUCH-PANEL (refer to technical specification sheet code item S.2451) supplied together with a GATEWAY that allows an intelligent management control via smartphone / tablet in local mode (WIFI) and / or long-range control by cloud platform (3G / 4G). This gateway allows you to: Adjust the light brightness; Color change; Create Scenes; Timing function; Advanced programming of functions such as sunrise, sunset, etc.