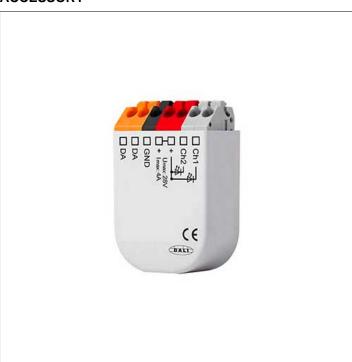

## S.2479 INTERFACE DALI DT8

The following devices/interfaces are used to control the color, temperature and brightness of the TUNABLE WHITE LED via DALI (DT8) signal. These devices need a 24Vdc power supply Not Dimmable ( type S.2405, S.2406, S.2445 and S.2446) and must be placed between the 24Vdc power supply and the luminaires. Therefore choose a 24V power supply based on the maximum power used of the luminaires up to a maximum of 96W. IP20 Operating mode BALANCE & DIM Require remote power supply 230V/24Vdc Dimensions 28mmx14mmx33mm