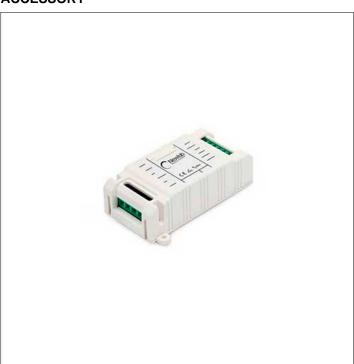

## **ACCESSORY**

S.2491 Signal converter Input DALI Output PHASE CUT

Monochannel Dimmers with Output phase cut. - Input Range: 80-230V AC 50/60Hz. - Max resistive load 1A. \*For Electronic and/or LED Electronic loads consider the maximum half power compared to the nominal value. Example: 220V AC 110W Max. Do not connect inductive loads. Do not connect UPS with output different from Pure Sine Wave. - The device is not equipped with earth connection Protection against accidental contact with live parts is garantied by the enclosure. - Cross-section of conductors 14-22 AWG (0.205-2.08 mmq). - Input Controls: DALI x1. - Printed Circuit UL. - Protection Class: IP20. - Standard Dimension 40x80x24.45 mm. - Dimension with accessories 40x100x24.45 mm. - Surge voltage protection. - Over current protection. - Use only in dry conditions IP20 Dimensions 40mm x 80mm x 24mm