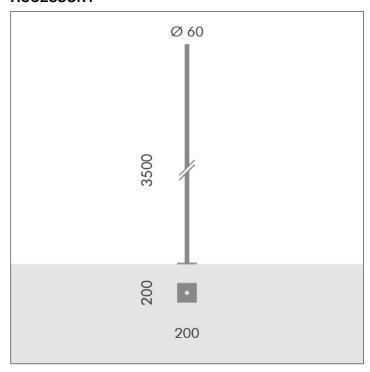

## S.2843 H 3,5m Ø60mm CYLINDRICAL POLE WITH BASE

Cylindrical shaped poles consisting of: straight circular section shaft,  $\varnothing$  60mm, 4mm in thickness, total length 3,50m , single section built by using longitudinally welded tubes by induction welding (ERW) UNI EN 10219-2-ISO 4200

Suitable for installation to a planted root flange through a base plate in steel S355JO Footstall dimension can be calculated according to your country norms and ground properties.

The grade of steel used is S235JR (Fe360B) with material characteristics as per normative UNI EN 10025;