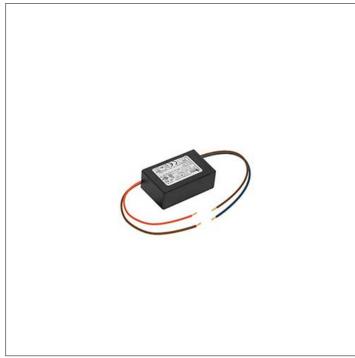

## S.3425 POWER SUPPLY NOT DIMMABLE 230Vac/24Vdc 8W IP54

It can be housed directly in the recessed box of MINISKILL round, square and vertical flush versions. (To be wired into the recessed box ensuring adequate IP protection). Dimensions : 51mm x 31mm x h 21mm