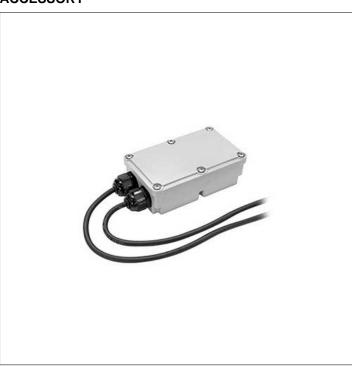

## S.9099 Master Interface

Combined with a common 60W 24V On-Off power supply, it controls Flower ZOOM 60 products with DALI single control up to a maximum power of 60W total for each Highlighter rod. Only individualcontrolled Flower ZOOM 60 products should be used in this configuration. A maximum of n.5 Flower ZOOM 60 Individual controll can be installed on one Highlighter, regardless of its length. These can be controlled independently of each other and of the Highlighter lighting rod thanks to the DALI protocol. Each Highlighter lighting rod, used for the installation of the single control products, needs n.1 master interface accessory (S.9099) for DALI control.