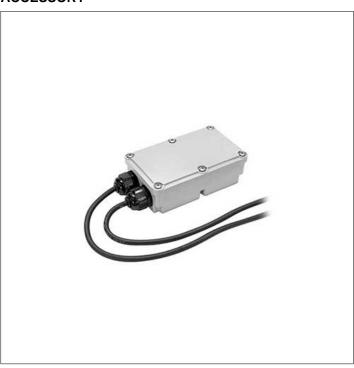

## **ACCESSORY**

S.2438
POWER SUPPLY 230V/250mA-700mA 20W o
230Vac/24Vdc 16W 240Hz DALI DIMMABLE IN BOX
IP67

DALI DIMMABLE MULTI-POWER SUPPLY 230V/250mA-700mA Maximum power consumption: 20W or 16W 230Vac/24Vdc Dimensions 175,5mmx86,5mmx43mm PWM Frequency: 240Hz IP67 CLASS II SELV NB: not suitable for Family products NANOLED STAINLESS STEEL Warning!!! Always check the minimum Forward voltage (Vf min) of the fixtures that will be connected to this driver.