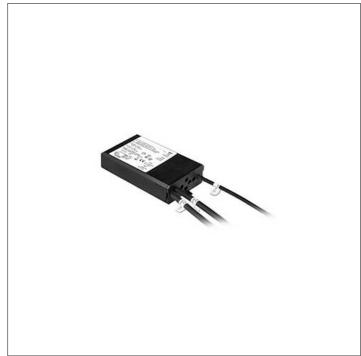

## S.2414 POWER SUPPLY 0/1-10V, DALI2 230V/1200mA 60W IP68

230V/1200mA Maximum power consumption: 60W (Vout min 10V - Vout max 50V) Dimensions 135mmx80mmx31mm IP68 SELV CLASS II Warning!!! Always check the minimum Forward voltage (Vf min) of the fixtures that will be connected to this driver. WE SUGGEST TO USE ONE SURGE PROTECTION DEVICE (S.2499) FOR EACH REMOTE DRIVER AT A DISTANCE OF NO MORE THAN 10m AWAY.