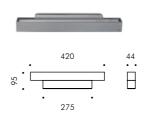

#### S.1247W Asimmetrical beam with lenses

LED MODULE **3000K** CRI80 3192Im 20,5W (on request 2700K CRI80 3032Im) (on request 4000K CRI80 3778Im) 220V-240Vac 50/60Hz ON/OFF Not Dimmable

#### S.1240W Asimmetrical beam with lenses

LED MODULE **3000K** CRI80 3192Im 20,5W (on request 2700K CRI80 3032Im) (on request 4000K CRI80 3778Im) 220V-240Vac 50/60Hz ON/OFF Not Dimmable