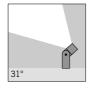

## S.1246W Flood beam with lenses

LED MODULE **3000K** CRI90 3900Im 32,6W (on request 2700K CRI90 3600Im) (on request 4000K CRI80 4800Im) 220V-240Vac 50/60Hz ON/OFF Not Dimmable

Beam lenses available on request with no surcharge: 66° and 10°x40°