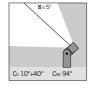

## S.1246W Flood beam with lenses

LED MODULE **3000K** CRI90 3900Im 32,6W (on request 2700K CRI90 3600Im) (on request 4000K CRI80 4800Im) 220V-240Vac 50/60Hz ON/OFF Not Dimmable

Beam lenses available on request with no surcharge: 66° and 10°x40°