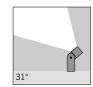

# S.1256W Flood beam with lenses

LED MODULE **3000K** CRI90 9360Im 78,1W (on request 2700K CRI90 8640Im) (on request 4000K CRI80 11520Im) 220V-240Vac 50/60Hz ON/OFF Not Dimmable

Beam lenses available on request with no surcharge:  $66^{\circ}$  and  $10^{\circ}x40^{\circ}$ 