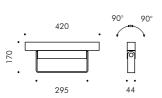

#### REGISTERED DESIGN

PROTECTION CLASS IP65

ISOLATION CLASS CLASS I 🚇

MECHANICAL RESISTANCE IK 07