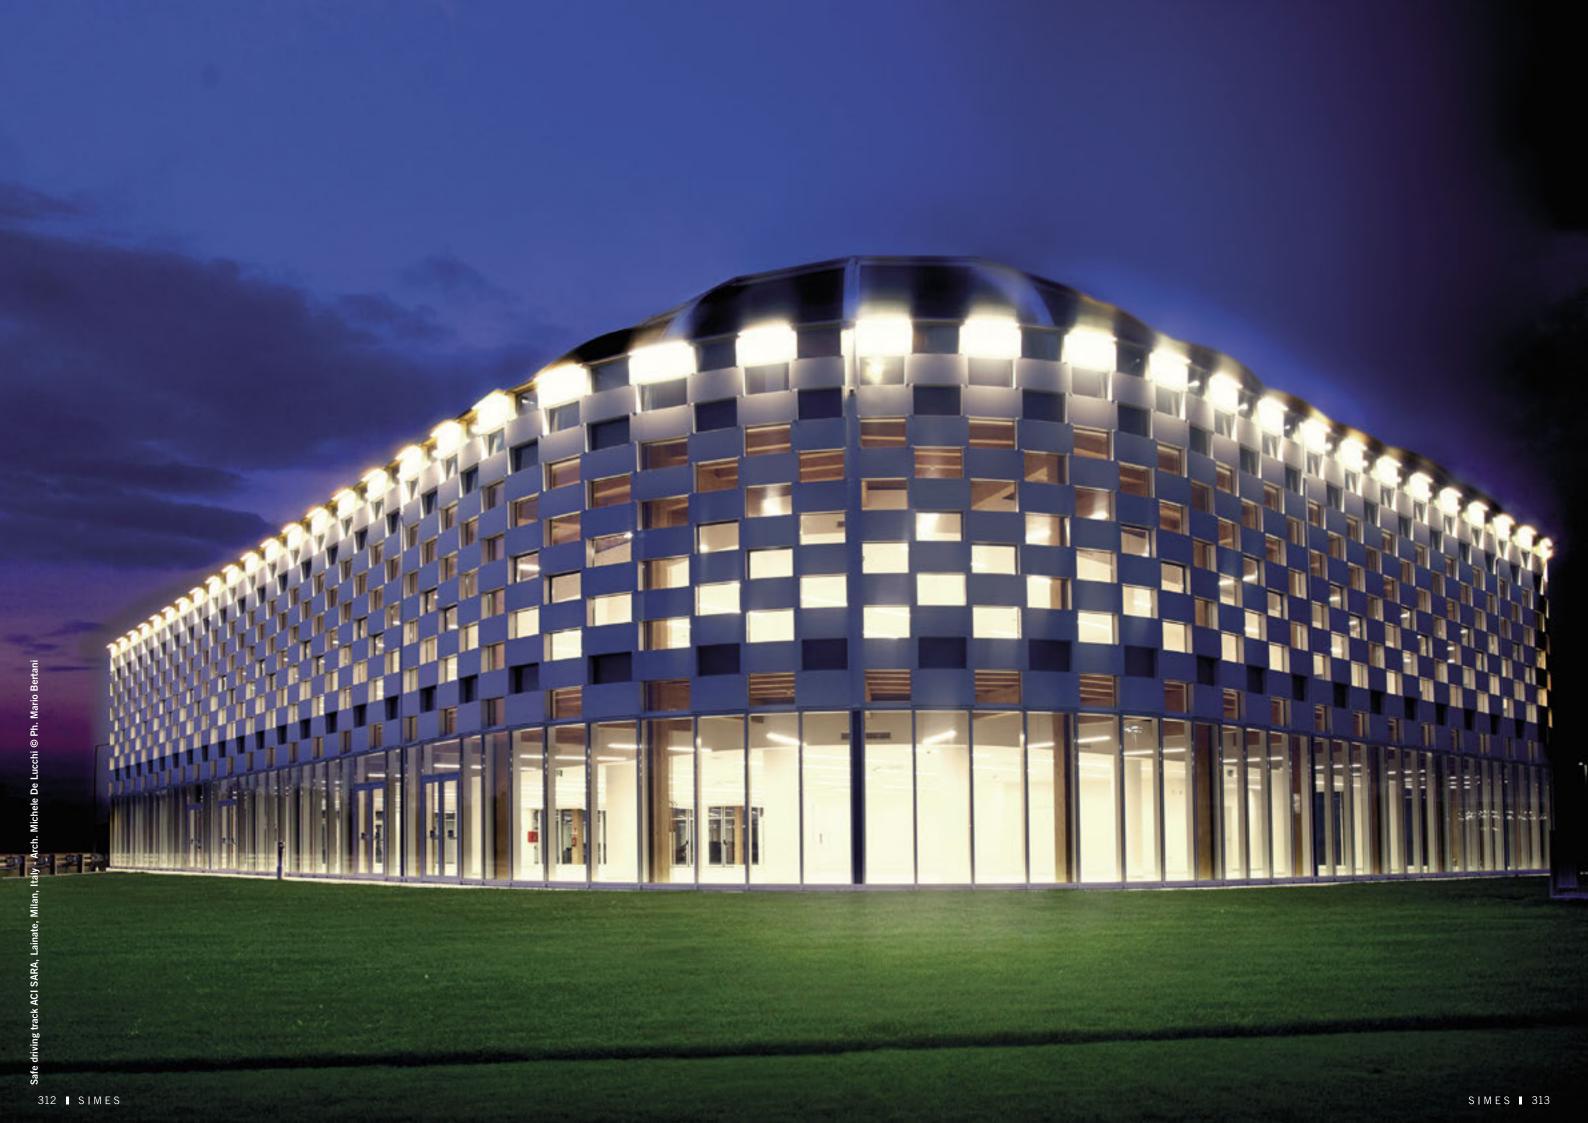

# STREAMLINE

Streamline is a family of linear fixed and tiltable floodlights for wall and ground application. The fixed version ensures a grazing lighting effect and it's perfect as facade lighting and wall. It can be tilted from 0°, to -5°, till -10° with an asymmetric light distribution. Streamline in the 180° tiltable version is offered with Spot 12°, Flood 31° and asymmetric optic, for a precise light distribution.