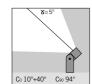

## S.1246W Flood beam with lenses

LED MODULE **3000K** CRI90 3900Im 32,6W (on request 2700K CRI90 3600Im) (on request 4000K CRI80 4800Im) 220V-240Vac 50/60Hz ON/OFF Not Dimmable

Beam lenses available on request with no surcharge: 66° and 10°x40°

# S.1256W Flood beam with lenses

LED MODULE **3000K** CRI90 9360Im 78,1W (on request 2700K CRI90 8640Im) (on request 4000K CRI80 11520Im) 220V-240Vac 50/60Hz ON/OFF Not Dimmable

Beam lenses available on request with no surcharge:  $66^{\circ}$  and  $10^{\circ}x40^{\circ}$ 