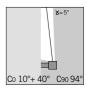

# STREAMLINE

Streamline is a family of linear fixed and tiltable floodlights for wall and ground application. The fixed version ensures a grazing lighting effect and it's perfect as facade lighting and wall. It can be tilted from 0°, to -5°, till -10° with an asymmetric light distribution. Streamline in the 180° tiltable version is offered with Spot 12°, Flood 31° and asymmetric optic, for a precise light distribution.