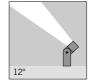

## S.1245W Spot beam with lenses

LED MODULE **3000K** CRI90 3900lm 32,6W (on request 2700K CRI90 3600lm) (on request 4000K CRI80 4800lm) 220V-240Vac 50/60Hz ON/OFF Not Dimmable

# S.1255W Spot beam with lenses

LED MODULE **3000K** CRI90 9360Im 78,1W (on request 2700K CRI90 8640Im) (on request 4000K CRI80 11520Im) 220V-240Vac 50/60Hz ON/OFF Not Dimmable