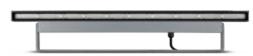

# STREAMLINE

Streamline is a family of linear fixed and tiltable floodlights for wall and ground application. The fixed version ensures a grazing lighting effect and it's perfect as facade lighting and wall. It can be tilted from 0°, to -5°, till -10° with an asymmetric light distribution. Streamline in the 180° tiltable version is offered with Spot 12°, Flood 31° and asymmetric optic, for a precise light distribution.

## TECHNICAL DESCRIPTION

Die-cast aluminium housing with high corrosion resistance. Clear toughened glass diffuser. Stainless steel A4 screws. Silicone gaskets. Double powder paint.