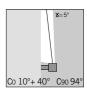

## S.1246W Flood beam with lenses

LED MODULE **3000K** CRI90 3900Im 32,6W (on request 2700K CRI90 3600Im) (on request 4000K CRI80 4800Im) 220V-240Vac 50/60Hz ON/OFF Not Dimmable

Beam lenses available on request with no surcharge: 66° and 10°x40°

# S.1256W Flood beam with lenses

LED MODULE **3000K** CRI90 9360Im 78,1W (on request 2700K CRI90 8640Im) (on request 4000K CRI80 11520Im) 220V-240Vac 50/60Hz ON/OFF Not Dimmable

Beam lenses available on request with no surcharge:  $66^{\circ}$  and  $10^{\circ}x40^{\circ}$ 