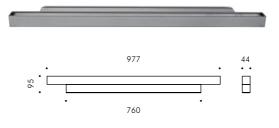

# S.1257W Asimmetrical beam with lenses

LED MODULE **3000K** CRI80 8400Im 54W (on request 2700K CRI80 6840Im) (on request 4000K CRI80 9000Im) 220V-240Vac 50/60Hz ON/OFF Not Dimmable

## S.1250W Asimmetrical beam with lenses

LED MODULE **3000K** CRI80 8400Im 54W (on request 2700K CRI80 6840Im) (on request 4000K CRI80 9000Im) 220V-240Vac 50/60Hz ON/OFF Not Dimmable

310 | SIMES | 311