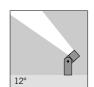

## S.1245W Spot beam with lenses

LED MODULE **3000K** CRI90 3900lm 32,6W (on request 2700K CRI90 3600lm) (on request 4000K CRI80 4800lm) 220V-240Vac 50/60Hz ON/OFF Not Dimmable

# S.1255W Spot beam with lenses

LED MODULE **3000K** CRI90 9360Im 78,1W (on request 2700K CRI90 8640Im) (on request 4000K CRI80 11520Im) 220V-240Vac 50/60Hz ON/OFF Not Dimmable